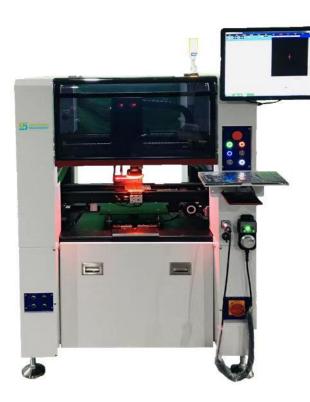

### S7020 odd form insertion machine

| Specifications                            |                                                                                                                                                     |
|-------------------------------------------|-----------------------------------------------------------------------------------------------------------------------------------------------------|
| Dimensions (mm)                           | L980*W*1280*H11390                                                                                                                                  |
| Track height(mm)                          | 750/+50                                                                                                                                             |
| Part height (mm)                          | MAX 28                                                                                                                                              |
| PCB size range (mm)                       | Min48*48 Max210*260                                                                                                                                 |
| Insertion head                            | 2                                                                                                                                                   |
| Feeder Max numbers                        | 4                                                                                                                                                   |
| Component packaging                       | Bu1k                                                                                                                                                |
| Precision (mm)                            | $\pm 0.5$                                                                                                                                           |
| Component lead forming rotatable<br>angle | 0-360°                                                                                                                                              |
| PCB positioning method                    | CCD identification base MARKE point<br>dynamic correction compensation                                                                              |
| Handling of bad component                 | The bottom camera automatically takes<br>pictures, automatically recognizes,<br>automatically corrects, and<br>automatically discards bad component |
| Power supply                              | 220V                                                                                                                                                |
| Net weight                                | About 500KG                                                                                                                                         |
| Power                                     | MAX 2000W Peak 3000W                                                                                                                                |
| Temperature requirements                  | 0−35℃                                                                                                                                               |
| Humidity requirements                     | 40%-80%                                                                                                                                             |