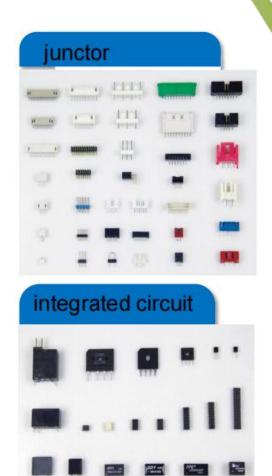

| About 500KG                                                                                                                                         |
| Power                                     | MAX 2000W Peak 3000W                                                                                                                                |
| Temperature requirements                  | 0−35℃                                                                                                                                               |
| Humidity requirements                     | 40%-80%                                                                                                                                             |



# Pluggable material reference









### Southern Variety feeding Method



Multi-tube feeder:Suitble for insertion machine and place&pick machine



Axail resistance feeder:suitble insertion machine and place&pick machine



Radial tape feeder: suitble insertion machine and place&pick machine



Bowl feeder:Suitble for insertion machine and place&pick machine



Label feeder:Suitble for insertion machine and place&pick machine



Multi-tube external feeder:Suitble for insertion machine and place&pick machine

### SOUTHERN Variety pick components Method











### Southern Machine Layout









## **Best After-sales Service**

- 7x24 Worldwide Support
- Free Installation/ Training
- 1 day lead-time (spare parts)
- 1 Month customize solution