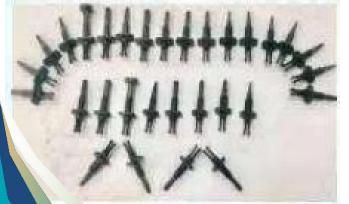

|
| Humidity requirements                     | 40%-80%                                                                                                                                             |



# Pluggable material reference









### Southern Variety feeding Method



Multi-tube feeder:Suitble for insertion machine and place&pick machine



Axail resistance feeder:suitble insertion machine and place&pick machine



Radial tape feeder: suitble insertion machine and place&pick machine



Bowl feeder:Suitble for insertion machine and place&pick machine



Label feeder:Suitble for insertion machine and place&pick machine



Multi-tube external feeder:Suitble for insertion machine and place&pick machine

### SOUTHERN Variety pick components Method











### Southern Machine Layout









## **Best After-sales Service**

- 7x24 Worldwide Support
- Free Installation/ Training
- 1 day lead-time (spare parts)
- 1 Month customize solution