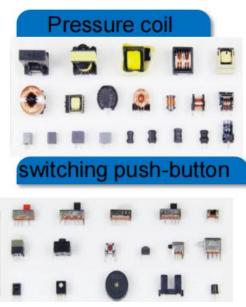

| About 500KG                                                                                                                                         |
| Power                                     | MAX 2000W Peak 3000W                                                                                                                                |
| Temperature requirements                  | 0−35℃                                                                                                                                               |
| Humidity requirements                     | 40%-80%                                                                                                                                             |



# Pluggable material reference









### Southern Variety feeding Method



Multi-tube feeder:Suitble for insertion machine and place&pick machine



Axail resistance feeder:suitble insertion machine and place&pick machine



Radial tape feeder: suitble insertion machine and place&pick machine



Bowl feeder:Suitble for insertion machine and place&pick machine



Label feeder:Suitble for insertion machine and place&pick machine



Multi-tube external feeder:Suitble for insertion machine and place&pick machine

### SOUTHERN Variety pick components Method











### Southern Machine Layout









## **Best After-sales Service**

- 7x24 Worldwide Support
- Free Installation/ Training
- 1 day lead-time (spare parts)
- 1 Month customize solution