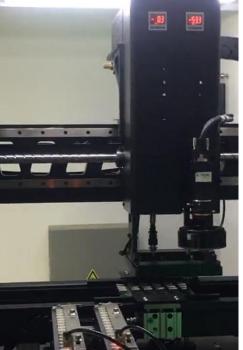

### S7020 odd form insertion machine

| Specifications                            |                                                                                                                                                     |
|-------------------------------------------|-----------------------------------------------------------------------------------------------------------------------------------------------------|
| Dimensions (mm)                           | L980*W*1280*H11390                                                                                                                                  |
| Track height(mm)                          | 750/+50                                                                                                                                             |
| Part height (mm)                          | MAX 28                                                                                                                                              |
| PCB size range (mm)                       | Min48*48 Max210*260                                                                                                                                 |
| Insertion head                            | 2                                                                                                                                                   |
| Feeder Max numbers                        | 4                                                                                                                                                   |
| Component packaging                       | Bu1k                                                                                                                                                |
| Precision (mm)                            | $\pm 0.5$                                                                                                                                           |
| Component lead forming rotatable<br>angle | 0-360°                                                                                                                                              |
| PCB positioning method                    | CCD identification base MARKE point<br>dynamic correction compensation                                                                              |
| Handling of bad component                 | The bottom camera automatically takes<br>pictures, automatically recognizes,<br>automatically corrects, and<br>automatically discards bad component |
| Power supply                              | 220V                                                                                                                                                |
| Net weight                                | About 500KG                                                                                                                                         |
| Power                                     | MAX 2000W Peak 3000W                                                                                                                                |
| Temperature requirements                  | 0−35℃                                                                                                                                               |
| Humidity requirements                     | 40%-80%                                                                                                                                             |