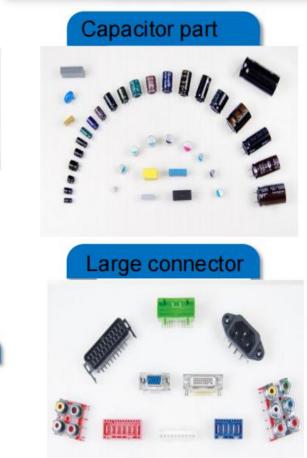

| About 500KG                                                                                                                                         |
| Power                                     | MAX 2000W Peak 3000W                                                                                                                                |
| Temperature requirements                  | 0−35℃                                                                                                                                               |
| Humidity requirements                     | 40%-80%                                                                                                                                             |



# Pluggable material reference









### Southern Variety feeding Method



Multi-tube feeder:Suitble for insertion machine and place&pick machine



Axail resistance feeder:suitble insertion machine and place&pick machine



Radial tape feeder: suitble insertion machine and place&pick machine



Bowl feeder:Suitble for insertion machine and place&pick machine



Label feeder:Suitble for insertion machine and place&pick machine



Multi-tube external feeder:Suitble for insertion machine and place&pick machine

### SOUTHERN Variety pick components Method











### Southern Machine Layout









## **Best After-sales Service**

- 7x24 Worldwide Support
- Free Installation/ Training
- 1 day lead-time (spare parts)
- 1 Month customize solution