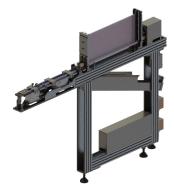

| 0−35℃                                                                                                                                               |
| Humidity requirements                     | 40%-80%                                                                                                                                             |



# Pluggable material reference









### Southern Variety feeding Method



Multi-tube feeder:Suitble for insertion machine and place&pick machine



Axail resistance feeder:suitble insertion machine and place&pick machine



Radial tape feeder: suitble insertion machine and place&pick machine



Bowl feeder:Suitble for insertion machine and place&pick machine



Label feeder:Suitble for insertion machine and place&pick machine



Multi-tube external feeder:Suitble for insertion machine and place&pick machine

### SOUTHERN Variety pick components Method











### Southern Machine Layout









## **Best After-sales Service**

- 7x24 Worldwide Support
- Free Installation/ Training
- 1 day lead-time (spare parts)
- 1 Month customize solution