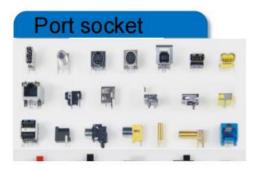

| About 500KG                                                                                                                                         |
| Power                                     | MAX 2000W Peak 3000W                                                                                                                                |
| Temperature requirements                  | 0−35℃                                                                                                                                               |
| Humidity requirements                     | 40%-80%                                                                                                                                             |



# Pluggable material reference









### Southern Variety feeding Method



Multi-tube feeder:Suitble for insertion machine and place&pick machine



Axail resistance feeder:suitble insertion machine and place&pick machine



Radial tape feeder: suitble insertion machine and place&pick machine



Bowl feeder:Suitble for insertion machine and place&pick machine



Label feeder:Suitble for insertion machine and place&pick machine



Multi-tube external feeder:Suitble for insertion machine and place&pick machine

### SOUTHERN Variety pick components Method











### Southern Machine Layout









## **Best After-sales Service**

- 7x24 Worldwide Support
- Free Installation/ Training
- 1 day lead-time (spare parts)
- 1 Month customize solution