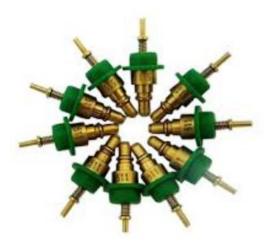

|
| Humidity requirements                     | 40%-80%                                                                                                                                             |



# Pluggable material reference









### Southern Variety feeding Method



Multi-tube feeder:Suitble for insertion machine and place&pick machine



Axail resistance feeder:suitble insertion machine and place&pick machine



Radial tape feeder: suitble insertion machine and place&pick machine



Bowl feeder:Suitble for insertion machine and place&pick machine



Label feeder:Suitble for insertion machine and place&pick machine



Multi-tube external feeder:Suitble for insertion machine and place&pick machine

### SOUTHERN Variety pick components Method











### Southern Machine Layout









## **Best After-sales Service**

- 7x24 Worldwide Support
- Free Installation/ Training
- 1 day lead-time (spare parts)
- 1 Month customize solution