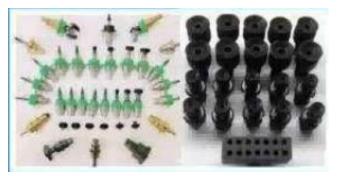

|
| Humidity requirements                     | 40%-80%                                                                                                                                             |



# Pluggable material reference









### Southern Variety feeding Method



Multi-tube feeder:Suitble for insertion machine and place&pick machine



Axail resistance feeder:suitble insertion machine and place&pick machine



Radial tape feeder: suitble insertion machine and place&pick machine



Bowl feeder:Suitble for insertion machine and place&pick machine



Label feeder:Suitble for insertion machine and place&pick machine



Multi-tube external feeder:Suitble for insertion machine and place&pick machine

### SOUTHERN Variety pick components Method











### Southern Machine Layout









## **Best After-sales Service**

- 7x24 Worldwide Support
- Free Installation/ Training
- 1 day lead-time (spare parts)
- 1 Month customize solution