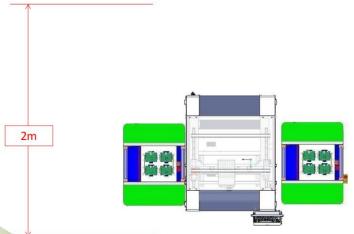

midity requirements                     | 40%-80%                                                                                                                                             |



# Pluggable material reference









### Southern Variety feeding Method



Multi-tube feeder:Suitble for insertion machine and place&pick machine



Axail resistance feeder:suitble insertion machine and place&pick machine



Radial tape feeder: suitble insertion machine and place&pick machine



Bowl feeder:Suitble for insertion machine and place&pick machine



Label feeder:Suitble for insertion machine and place&pick machine



Multi-tube external feeder:Suitble for insertion machine and place&pick machine

### SOUTHERN Variety pick components Method











### Southern Machine Layout









## **Best After-sales Service**

- 7x24 Worldwide Support
- Free Installation/ Training
- 1 day lead-time (spare parts)
- 1 Month customize solution