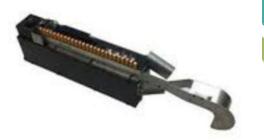

| MAX 2000W Peak 3000W                                                                                                                                |
| Temperature requirements                  | 0−35℃                                                                                                                                               |
| Humidity requirements                     | 40%-80%                                                                                                                                             |



# Pluggable material reference









### Southern Variety feeding Method



Multi-tube feeder:Suitble for insertion machine and place&pick machine



Axail resistance feeder:suitble insertion machine and place&pick machine



Radial tape feeder: suitble insertion machine and place&pick machine



Bowl feeder:Suitble for insertion machine and place&pick machine



Label feeder:Suitble for insertion machine and place&pick machine



Multi-tube external feeder:Suitble for insertion machine and place&pick machine

### SOUTHERN Variety pick components Method











### Southern Machine Layout









## **Best After-sales Service**

- 7x24 Worldwide Support
- Free Installation/ Training
- 1 day lead-time (spare parts)
- 1 Month customize solution