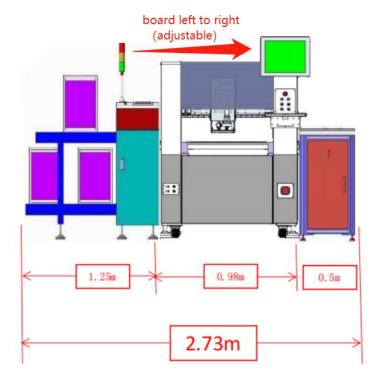

Humidity requirements                     | 40%-80%                                                                                                                                             |



# Pluggable material reference









### Southern Variety feeding Method



Multi-tube feeder:Suitble for insertion machine and place&pick machine



Axail resistance feeder:suitble insertion machine and place&pick machine



Radial tape feeder: suitble insertion machine and place&pick machine



Bowl feeder:Suitble for insertion machine and place&pick machine



Label feeder:Suitble for insertion machine and place&pick machine



Multi-tube external feeder:Suitble for insertion machine and place&pick machine

### SOUTHERN Variety pick components Method











### Southern Machine Layout









## **Best After-sales Service**

- 7x24 Worldwide Support
- Free Installation/ Training
- 1 day lead-time (spare parts)
- 1 Month customize solution