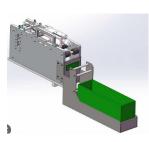

|
| Power                                     | MAX 2000W Peak 3000W                                                                                                                                |
| Temperature requirements                  | 0−35℃                                                                                                                                               |
| Humidity requirements                     | 40%-80%                                                                                                                                             |



# Pluggable material reference









### Southern Variety feeding Method



Multi-tube feeder:Suitble for insertion machine and place&pick machine



Axail resistance feeder:suitble insertion machine and place&pick machine



Radial tape feeder: suitble insertion machine and place&pick machine



Bowl feeder:Suitble for insertion machine and place&pick machine



Label feeder:Suitble for insertion machine and place&pick machine



Multi-tube external feeder:Suitble for insertion machine and place&pick machine

### SOUTHERN Variety pick components Method











### Southern Machine Layout









## **Best After-sales Service**

- 7x24 Worldwide Support
- Free Installation/ Training
- 1 day lead-time (spare parts)
- 1 Month customize solution