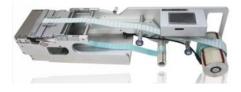

|
| Temperature requirements                  | 0−35℃                                                                                                                                               |
| Humidity requirements                     | 40%-80%                                                                                                                                             |



# Pluggable material reference









### Southern Variety feeding Method



Multi-tube feeder:Suitble for insertion machine and place&pick machine



Axail resistance feeder:suitble insertion machine and place&pick machine



Radial tape feeder: suitble insertion machine and place&pick machine



Bowl feeder:Suitble for insertion machine and place&pick machine



Label feeder:Suitble for insertion machine and place&pick machine



Multi-tube external feeder:Suitble for insertion machine and place&pick machine

### SOUTHERN Variety pick components Method











### Southern Machine Layout









## **Best After-sales Service**

- 7x24 Worldwide Support
- Free Installation/ Training
- 1 day lead-time (spare parts)
- 1 Month customize solution